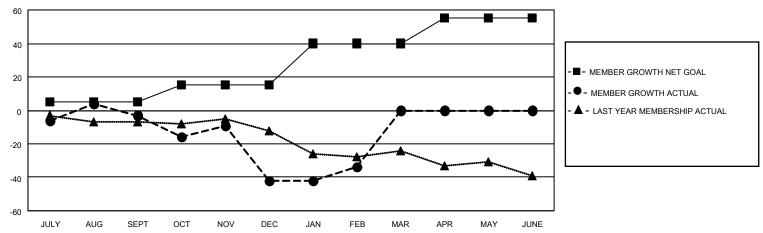

## District 14 U

| Clubs                 |               |           |               | Members               |                        |                         |                                                    |
|-----------------------|---------------|-----------|---------------|-----------------------|------------------------|-------------------------|----------------------------------------------------|
| RESULTS FOR 2022-2023 |               |           |               | RESULTS FOR 2022-2023 |                        |                         |                                                    |
| QUARTER               | NEW CLUB GOAL | NEW CLUBS | DROPPED CLUBS | QUARTER MEM           | BER GROWTH NET<br>GOAL | MEMBER GROWTH<br>ACTUAL | DROPPED<br>MEMBERS ACTUAL<br>(including transfers) |
| JULY/AUG/SEPT         | 1             | 0         | 0             | JULY/AUG/SEPT         | 5                      | 24                      | 23                                                 |
| OCT/NOV/DEC           | 0             | 0         | 2             | OCT/NOV/DEC           | 10                     | 24                      | 58                                                 |
| JAN/FEB/MAR           | 1             | 0         | 0             | JAN/FEB/MAR           | 25                     | 15                      | 5                                                  |
| APR/MAY/JUNE          | 0             | 0         | 0             | APR/MAY/JUNE          | 15                     | 0                       | 0                                                  |

#### GOALS AND ACTUAL MEMBERS CUMULATIVE

| DROPPED CLUBS: 2 |    | 14 CLUBS OF 30 ADDED 1 OR<br>MORE NEW MEMBERS | GENDER DISTRIBUTION                |              |  |
|------------------|----|-----------------------------------------------|------------------------------------|--------------|--|
|                  |    | WORL NEW WEINBERG                             | MALE                               | 572 (65.97%) |  |
|                  |    |                                               | FEMALE                             | 295 (34.03%) |  |
| DROPPED MEMBERS  |    |                                               | NON BINARY                         | 0 (0.00%)    |  |
|                  |    |                                               | PREFER NOT TO ANSWER               | 0 (0.00%)    |  |
| DECEASED         | 14 |                                               |                                    |              |  |
| CLUB CANCELLED   | 11 | CLICK HERE FOR CUMULATIVE                     | TOTAL FAMILY UNIT MEMBERS          | ; 185        |  |
| OTHER            | 61 | MEMBERSHIP DATA                               |                                    |              |  |
| TOTAL 86         |    |                                               | FAMILY MEMBERS PAYING HALF DUES 94 |              |  |
|                  |    |                                               |                                    |              |  |